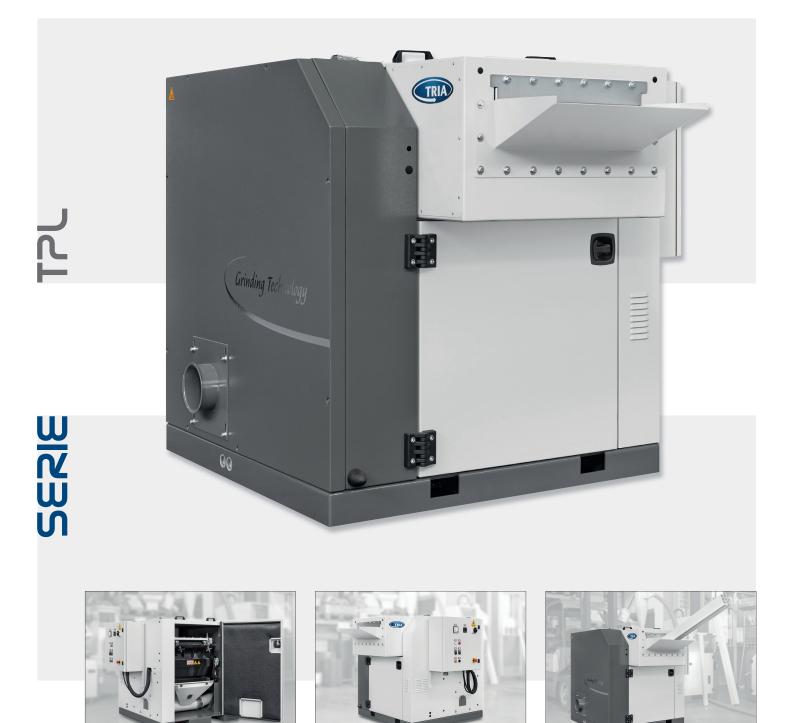

Your recycling needs. Our grinding solutions.

Profile extrusion process produces big volume scraps that have to be ground fast with an easy feeding and reduced footprint. New version of TPL units for off line grinding of profiles, cable channels, pipes and sheets:

- 3 different rotor size for throughput from 200 to 1000kg/h
- Self-infeed of pieces thanks to special camera design
- Reduced footprint with sound enclosure on board, to be used also in workshop
- Easy manual feeding from ground to max 1,5m
- Standard antiwear execution (series 30 and 42)
- Easy tool free access
- Ordinary maintenance from one side only