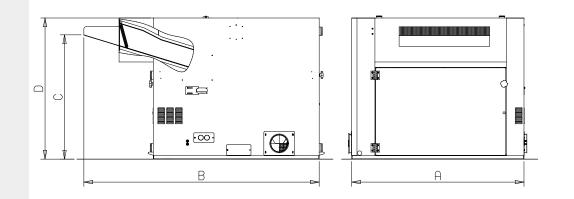

| TYPE       | Α    | В    | С    | D    |  |
|------------|------|------|------|------|--|
| TPL 50-30  | 995  | 1600 | 980  | 1070 |  |
| TPL 60-42  | 1210 | 1700 | 1170 | 1300 |  |
| TPL 90-42  | 1490 | 1700 | 1170 | 1300 |  |
| TPL 110-60 | 1960 | 2675 | 1410 | 1600 |  |
| TPL 160-60 | 2455 | 2675 | 1410 | 1600 |  |