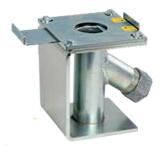

Wired remote control

Supporting base for easy installation of dryer on machine throat, comprehensive of manual sliding gate and side discharge outlet for fast cleaning.