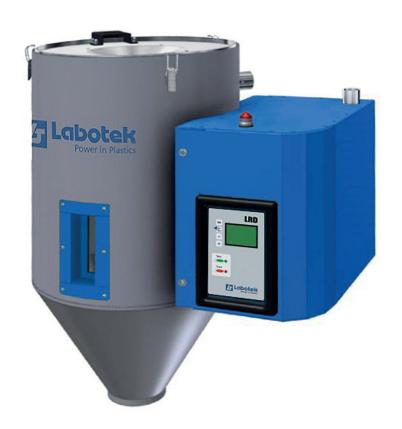

## LRD - SERIES

Labotek Rotor Hopper Dryer Dessicant drying of plastic materials

# LRD - Labotek Rotor Hopper Dryer

#### Introduction

The compact LRD offers a lightweight dryer for mounting on the machine with a hopper volume of 30 l. Using the desiccant rotor technology results in a high drying performance at a consistant dew point of -35°C or better. The dry air volume is  $15 - 30 \, \text{m}^3/\text{h}$ .

#### Standard features & advantages

- Dry air dew point is -35°C or better
- · No compressed air or cooling water needed
- Process air temperatures 50-140°C
- · Automatic operation with daily/weekly timer
- Side-channel blower
- Easy access process airfilter
- Honeycomb rotor dry air technology
- 3 dew point settings
- Low maintenance
- Control with integrated "LESS" function to reduce energy consumption and protect against over drying
- 3 levels of drying performance
- Supporting base
- Lid for SVR/Mini-Feed