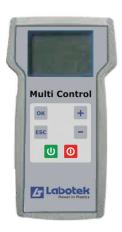

#### Optional features

Mobile frame with catch box

Hand-held control

- Dew point sensor only at new machines at request
- Dew point meter (on request)

LT no.

103180

220240

The proven Honeycomp technology ensures the ability to operate with constant dew point values throughout the whole working cycle.

Wired remote control

Supporting base for easy installation of dryer on machine throat, comprehensive of manual sliding gate and side discharge outlet for fast cleaning.