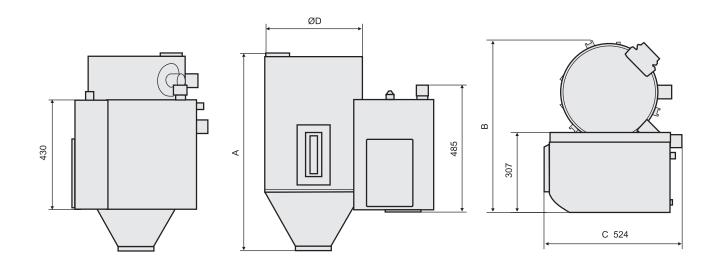

### Dimensions

| Type LRD  | 30  |
|-----------|-----|
| A - Hight | 740 |
| B - Width | 643 |
| C - Depth | 524 |
| Ø D       | 370 |