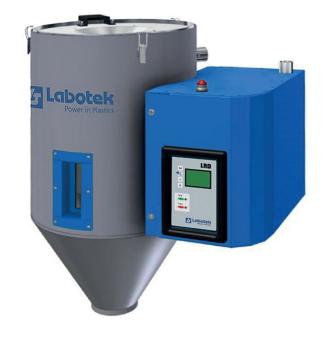

## LRD - SERIES

Labotek Rotor Hopper Dryer Dessicant drying of plastic materials

# LRD - Labotek Rotor Hopper Dryer

#### Introduction

The compact LRD offers a lightweight dryer for mounting on the machine with a hopper volume of 30 l. Using the desiccant rotor technology results in a high drying performance at a consistant dew point of -35°C or better. The dry air volume is  $15 - 30 \, \text{m}^3/\text{h}$ .

#### Standard features & advantages

- Dry air dew point is -35°C or better
- · No compressed air or cooling water needed
- Process air temperatures 50-140°C
- · Automatic operation with daily/weekly timer
- Side-channel blower
- Easy access process airfilter
- Honeycomb rotor dry air technology
- 3 dew point settings
- Low maintenance
- Control with integrated "LESS" function to reduce energy consumption and protect against over drying
- 3 levels of drying performance
- Supporting base
- Lid for SVR/Mini-Feed