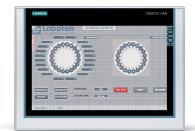

#### Introduction

Labotek Labo-Link series takes full control of the distribution of granular raw plastic materials to the destination as per customer requirements. A user-friendly Siemens interface via a 7" colour touch screen provides automatic control of conveying raw materials to Injection moulding, Extrusion or Blow moulding machines without any chance of cross-contamination between the materials' sources and their final destination.

Built-in 7" Color touch control for easy operation

Material contact points in stainless steel

| Technical data          |                     |
|-------------------------|---------------------|
| Dimensions W x H x L    | 900 x 2700 x 900 mm |
| Supply voltage          | 240 V 50/60 Hz      |
| Pipe size               | Ø 50 mm             |
| Number of inlets        | 20                  |
| Number of outlets       | 20                  |
| Part number             | 103900              |
| Approx. machine weight  | 300 kg              |
| Approx. shipping weight | 470 kg              |