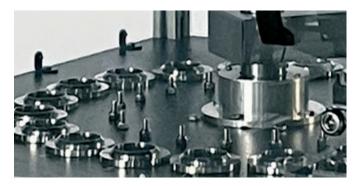

- Small-footprint framework comes with levelling caster wheels
- Available in 3 sizes: Standard Ø 50 mm, Ø 38 mm and Ø 65 mm
- Dual sensors for the positioning system
- Stepper motor with gearbox accurate positioning capabilities and high torque delivery at high speeds
- Integrated all-door security system
- Pneumatic push-pull type configuration for accurate & leak proof conveying
- Unmatched flexibility in configuration options, giving a superior visual appearance
- Material contact points are in stainless steel
- Internet connectivity for remote access included (VPN via Labo-Net)
- Standard Material Data Base with 100 recipes
  quick recipes change
- · Ease of use, no need for special training
- · Acoustic alarm
- 3 years warranty

Built-in 7" Color touch control for easy operation

Material contact points in stainless steel

| Technical data          |                     |
|-------------------------|---------------------|
| Dimensions W x H x L    | 900 x 2700 x 900 mm |
| Supply voltage          | 240 V 50/60 Hz      |
| Pipe size               | Ø 50 mm             |
| Number of inlets        | 20                  |
| Number of outlets       | 20                  |
| Part number             | 103900              |
| Approx. machine weight  | 300 kg              |
| Approx. shipping weight | 470 kg              |