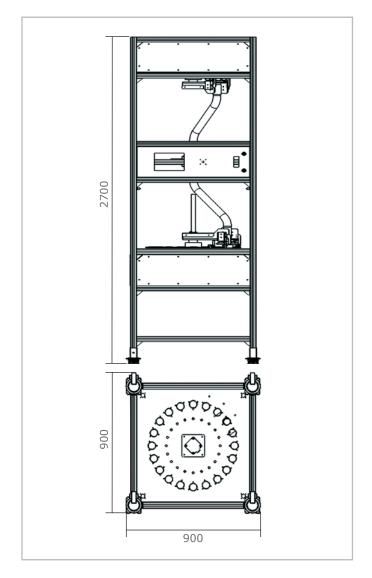

Built-in 7" Color touch control for easy operation

Material contact points in stainless steel

| Technical data          |                     |
|-------------------------|---------------------|
| Dimensions W x H x L    | 900 x 2700 x 900 mm |
| Supply voltage          | 240 V 50/60 Hz      |
| Pipe size               | Ø 50 mm             |
| Number of inlets        | 20                  |
| Number of outlets       | 20                  |
| Part number             | 103900              |
| Approx. machine weight  | 300 kg              |
| Approx. shipping weight | 470 kg              |