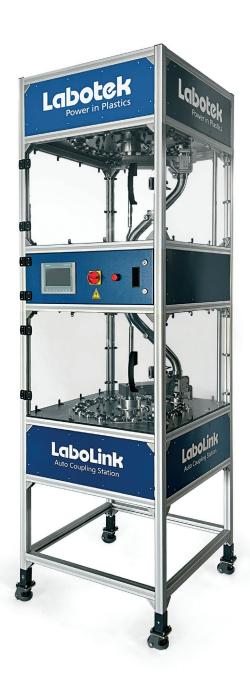

## LaboLink

### **Automatic Coupling Station**

### LaboLink

#### Introduction

Labotek Labo-Link series takes full control of the distribution of granular raw plastic materials to the destination as per customer requirements. A user-friendly Siemens interface via a 7" colour touch screen provides automatic control of conveying raw materials to Injection moulding, Extrusion or Blow moulding machines without any chance of cross-contamination between the materials' sources and their final destination.

Built-in 7" Color touch control for easy operation

Material contact points in stainless steel

| Technical data          |                     |
|-------------------------|---------------------|
| Dimensions W x H x L    | 900 x 2700 x 900 mm |
| Supply voltage          | 240 V 50/60 Hz      |
| Pipe size               | Ø 50 mm             |
| Number of inlets        | 20                  |
| Number of outlets       | 20                  |
| Part number             | 103900              |
| Approx. machine weight  | 300 kg              |
| Approx. shipping weight | 470 kg              |